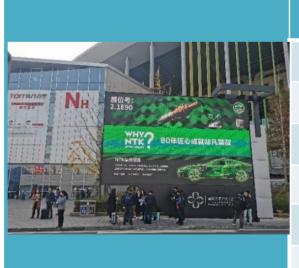

### 02 LED advertisement - outdoor

|       | LED advertisement  - outdoor               | USD    | RMB     |
|-------|--------------------------------------------|--------|---------|
| 02(a) | North plaza right & left 15 seconds        | 11,200 | 90,900  |
| 02(b) | West plaza right & left 15 seconds         | 9,800  | 79,500  |
| 02(c) | West plaza along escalators<br>15 seconds  | 5,500  | 44,700  |
| 02(d) | North hall 15 seconds                      | 13,700 | 111,200 |
| 02(e) | East hall 15 seconds (Front & back panels) | 2,800  | 22,800  |

\*\* 02(a) – (c) & (e): The pricing is quoted per set (2 units). 02(d) is quoted per unit.

Please contact us: Messe Frankfurt (HK) Ltd

Contact: Ms Wendy Lip / Mr Gino Zhao HK Tel: +852 2230 9247/ +852 2230 9203