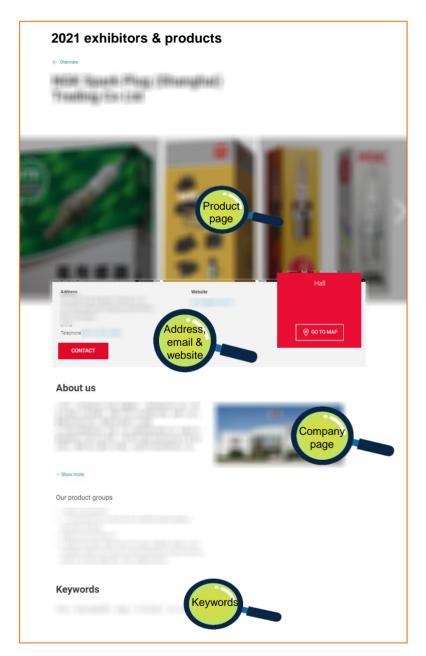

### 05 Upgraded media package

Each exhibitor will receive a free Silver Media Package in which their company's online presentation will be displayed in the "Exhibitor & products" section on the fair's official website <a href="www.yarnexpo-spring.com">www.yarnexpo-spring.com</a>. The Upgraded Gold Media Package enhances from the Silver Media Package at little expense, allowing you to draw more attention from professional buyers.

## (a) Silver Media Package Free offer (valued at USD 130 / RMB 1,100) Company name Booth number Product group Correspondence address Email & website 1 company page (picture & description) 1 product page (picture & description) A keywords

# (b) Upgrade Gold Media Package USD 90 / RMB 730 (valued at USD 210 / RMB 1,700) Company name Booth number Product group Correspondence address Email & website 1 company page (picture & description) 5 product pages (picture & description) 5 keywords \* Exhibitor can upgrade to Gold Media Package (valued at USD210 / RMB1,700) with a top-up price of USD90 / RMB730.