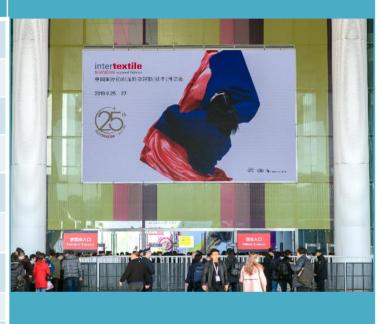

### 01 LED advertisement - hall area

Covering the main entrances and passageways, LED screens will repeatedly show the advertising and informative messages to the visitors via picture, animation and video formats. The brand awareness and product exposure can be enhanced to the visitors with their attentions to the screen.

|                                                 | LED advertisement<br>– hall area                | USD    | RMB     |  |
|-------------------------------------------------|-------------------------------------------------|--------|---------|--|
| 01(a)                                           | All halls and passageways 15 seconds            | 27,400 | 222,300 |  |
| 01(b)                                           | South plaza glass wall 15 seconds               | 9,600  | 77,900  |  |
| 01(c)                                           | South plaza glass wall 10 seconds               | 6,700  | 54,400  |  |
| 01(d)                                           | South plaza glass wall 5 seconds                | 3,600  | 29,200  |  |
| 01(e)                                           | 16-meter-tall platform at West plaza 15 seconds | 7,500  | 60,900  |  |
| 01(f)                                           | 16-meter-tall platform at West plaza 10 seconds | 6,700  | 54,000  |  |
| 01(g)                                           | 16-meter-tall platform at West plaza 5 seconds  | 3,700  | 30,000  |  |
| 01(h)                                           | Single LED 15 seconds 1,400 11,400              |        |         |  |
| ** 01(b) – (h): The pricing is quoted per unit. |                                                 |        |         |  |