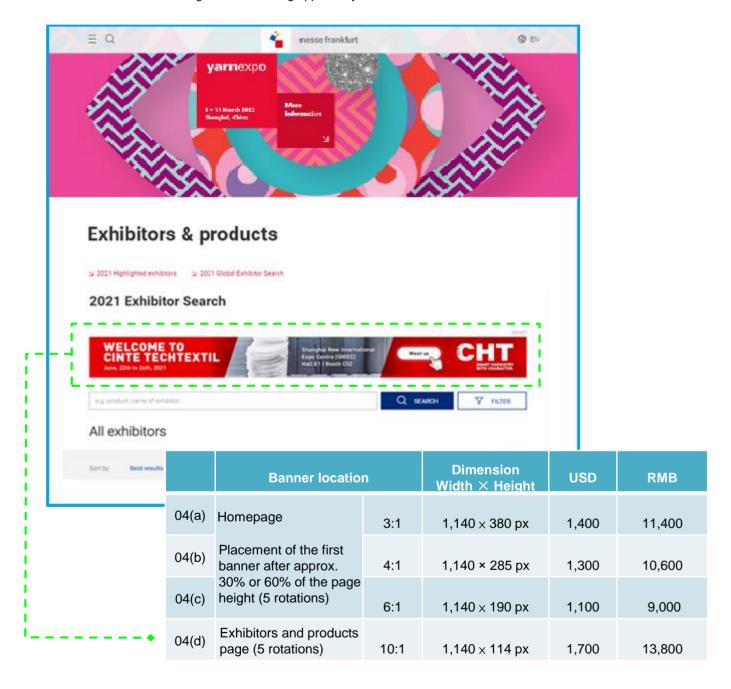

### 04 Online advertising banners

Yarn Expo Spring 2022 show website <a href="www.yarnexpo-spring.com">www.yarnexpo-spring.com</a> offers an exclusive spot to draw the attention from all attendees. Grab this golden advertising opportunity in no time!

|                                                 | LED advertisement<br>– hall area                | USD    | RMB     |  |
|-------------------------------------------------|-------------------------------------------------|--------|---------|--|
| 01(a)                                           | All halls and passageways 15 seconds            | 27,400 | 222,300 |  |
| 01(b)                                           | South plaza glass wall 15 seconds               | 9,600  | 77,900  |  |
| 01(c)                                           | South plaza glass wall 10 seconds               | 6,700  | 54,400  |  |
| 01(d)                                           | South plaza glass wall 5 seconds                | 3,600  | 29,200  |  |
| 01(e)                                           | 16-meter-tall platform at West plaza 15 seconds | 7,500  | 60,900  |  |
| 01(f)                                           | 16-meter-tall platform at West plaza 10 seconds | 6,700  | 54,000  |  |
| 01(g)                                           | 16-meter-tall platform at West plaza 5 seconds  | 3,700  | 30,000  |  |
| 01(h)                                           | Single LED 15 seconds 1,400 11,400              |        |         |  |
| ** 01(b) – (h): The pricing is quoted per unit. |                                                 |        |         |  |