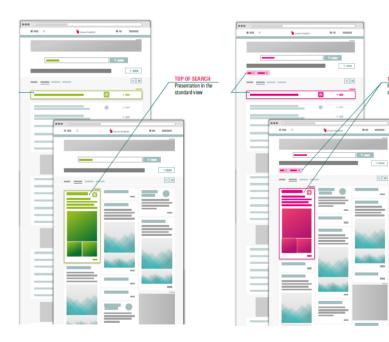

### (a) Top Of Search

### USD 550 / RMB 4,500

- Your entry will be prominently displayed at the top of the search results (This requires the company being listed in the search results)
- 5 limited advertising spaces (Only 1 entry is displayed in rotation)