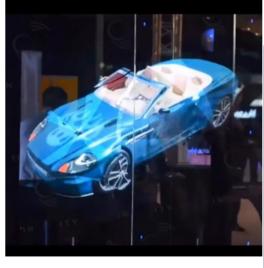

### 03 INFANITY 3D Hologram

The INFANITY 3D Hologram is an advanced animation technology which makes your logo and products come to life. The animations are displayed using a hologram to create the illusion that the images are floating in the air. Using only a spinning fan, the technology is powered by 180 high-resolution LED lights that flash on only four light strips, which gives an eye-catching and vibrant effect for your logo and products.

To tailor to your needs, we have extensive animation offerings with various fan sizes of up to 100 cm. This allows you to project an incredible 3D animation as wide as 3.8 meters, or bigger by using multiple units (up to 6 to 28 units of 65cm-diameter fans). Seize this fantastic opportunity to connect with your audience both visually and emotionally!

|                        |       | INFANITY 3D Hologram                                       | USD                                       | RMB    |
|------------------------|-------|------------------------------------------------------------|-------------------------------------------|--------|
| Display at booth       | 03(a) | Basic — a logo                                             | 1,400                                     | 11,400 |
|                        | 03(b) | Premium — a logo, one product (size: 1,000mm x 1,600mm)    | 4,700                                     | 38,200 |
| isplay a               | 03(c) | Enterprise — a logo, one product (size: 2,000mm x 2,000mm) | 7,100                                     | 57,600 |
|                        | 03(d) | Customised                                                 | Please contact the organisers for details |        |
| Display at public area | 03(e) | A logo and booth number — a 65 cm fan                      | 1,700                                     | 13,800 |
|                        | 03(f) | A logo, a product and booth number — a 65 cm fan           | 3,900                                     | 31,600 |
|                        | 03(g) | A logo and booth number — 3 x 3 model                      | 8,500                                     | 68,900 |
| Displ                  | 03(h) | A logo, a product and booth number — 3 x 3 model           | 10,200                                    | 82,700 |