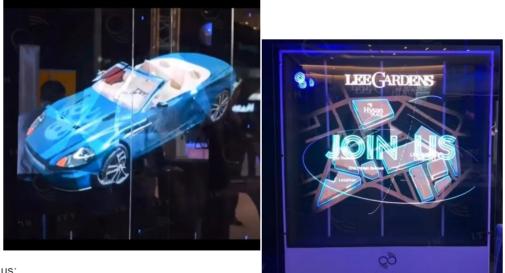

#### 04 Online advertising banners

Yarn Expo Spring show website <u>www.yarnexpo-spring.com</u> offers an exclusive spot to draw the attention from all attendees. Grab this golden advertising opportunity in no time!

|                        |       | INFANITY 3D Hologram                                          | USD                                       | RMB    |
|------------------------|-------|---------------------------------------------------------------|-------------------------------------------|--------|
|                        | 03(a) | Basic — a logo                                                | 1,400                                     | 11,400 |
| Display at booth       | 03(b) | Premium — a logo, one product<br>(size: 1,000mm x 1,600mm)    | 4,700                                     | 38,200 |
| isplay a               | 03(c) | Enterprise — a logo, one product<br>(size: 2,000mm x 2,000mm) | 7,100                                     | 57,600 |
| Δ                      | 03(d) | Customised                                                    | Please contact the organisers for details |        |
| area                   | 03(e) | A logo and booth number — a 65 cm fan                         | 1,700                                     | 13,800 |
| Display at public area | 03(f) | A logo, a product and booth number — a 65 cm fan              | 3,900                                     | 31,600 |
| ay at I                | 03(g) | A logo and booth number — 3 x 3 model                         | 8,500                                     | 68,900 |
| Displ                  | 03(h) | A logo, a product and booth number — 3 x 3 model              | 10,200                                    | 82,700 |