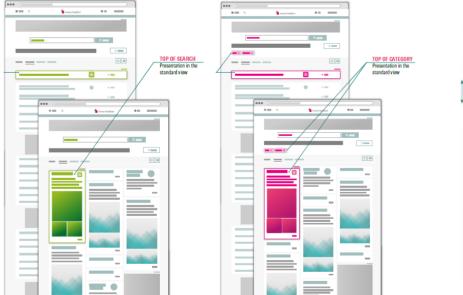

#### (a) Top Of Search

#### USD 550 / RMB 4,500

- Your entry will be prominently displayed at the top of the search results (This requires the company being listed in the search results)
- 5 limited advertising spaces (Only 1 entry is displayed in rotation)

(b) Top Of Category

- USD 280 / RMB 2,300
- Your entry will appear at the top of the search results within a product category
- 3 limited advertising spaces (Only 1 entry is displayed in rotation)

(c) Front Page Box