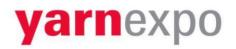

#### 02 LED advertisement - outdoor

|       | LED advertisement<br>– outdoor                | USD    | RMB     |
|-------|-----------------------------------------------|--------|---------|
| 2(a)  | North plaza right & left 15 seconds           | 11,200 | 90,900  |
| 2(b)  | West plaza right & left 15 seconds            | 9,800  | 79,500  |
| )2(c) | West plaza along escalators<br>15 seconds     | 5,500  | 44,700  |
| 2(d)  | North hall 15 seconds                         | 13,700 | 111,200 |
| 2(e)  | East hall 15 seconds<br>(Front & back panels) | 2,800  | 22,800  |

\*\* 02(a) – (c) & (e) : The pricing is quoted per set (2 units). 02(d) is quoted per unit.