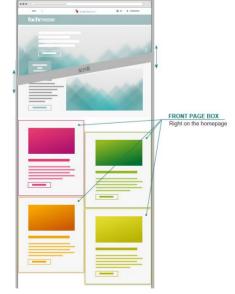

(b) Top Of Category

- USD 280 / RMB 2,300
- Your entry will appear at the top of the search results within a product category
- 3 limited advertising spaces (Only 1 entry is displayed in rotation)

(c) Front Page Box

USD 550 / RMB 4,500

- The trade fair homepage is the starting point for finding more information on the trade fair.
- 4 limited advertising spaces