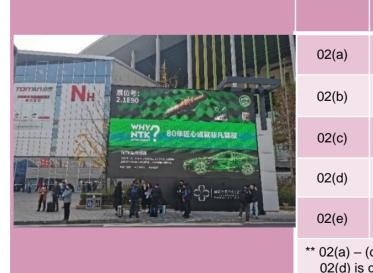

#### 03 INFANITY 3D Hologram

The INFANITY 3D Hologram is an advanced animation technology which makes your logo and products come to life. The animations are displayed using a hologram to create the illusion that the images are floating in the air. Using only a spinning fan, the technology is powered by 180 high-resolution LED lights that flash on only four light strips, which gives an eye-catching and vibrant effect for your logo and products.

To tailor to your needs, we have extensive animation offerings with various fan sizes of up to 100 cm. This allows you to project an incredible 3D animation as wide as 3.8 meters, or bigger by using multiple units (up to 6 to 28 units of 65cm-diameter fans). Seize this fantastic opportunity to connect with your audience both visually and emotionally!